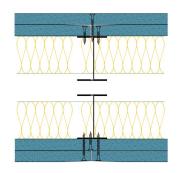

## TWI60-S-60(2x50)(200) - SPEEDLINE System Data Sheet - Version V1 (24-10-23)

Twin SPEEDLINE 60mm 'I' Stud Partition @600mm Ctrs, with 2x Siniat GTEC 15mm dB Board each side, 50+50mm APR