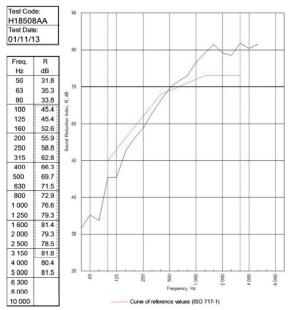

BRE-P100456-1085 - BRE Report P102396-1011C

Refer to Speedline Specification Clause

200 mm. (At Base Track, Excluding Finishes)

Severe - Annexes A-F

69 RwdB, -8CtrDate Tested or Assessed Against - TWI50-S-60(2x50)(200)